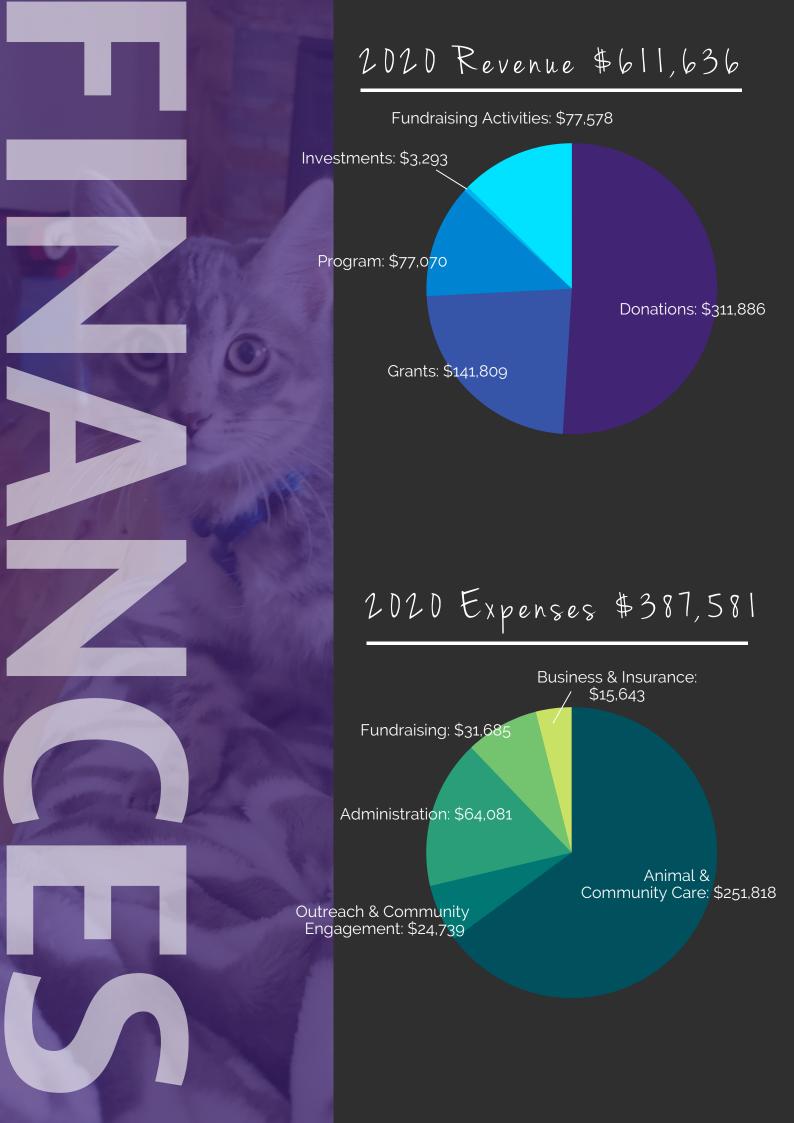

Because of you, our facility has seen dramatic improvements, including new drainage, a new roof, and an air conditioning system. The greatest success is the completion of Kitty City, our onsite shelter for cats and kittens, helping provide second chances to hundreds more homeless animals each year. A very special thanks to Connor Fisbeck for choosing this project in order to earn his Eagle Scout.