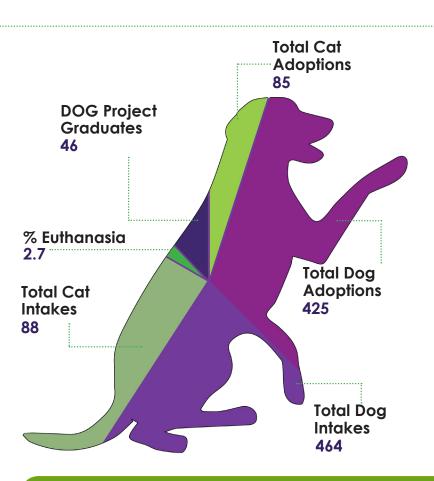

And there's more. In June, our message of bridgebuilding and collaboration found its way to a bigger stage at TEDx Cheyenne and has now been shared on YouTube more than 400 times. We had our first full year of cat adoptions with more than 100 cats finding adoptive homes as a result. The DOG Project provided dozens of shelter dogs with basic training and served to help prison inmates gain valuable vocational training.